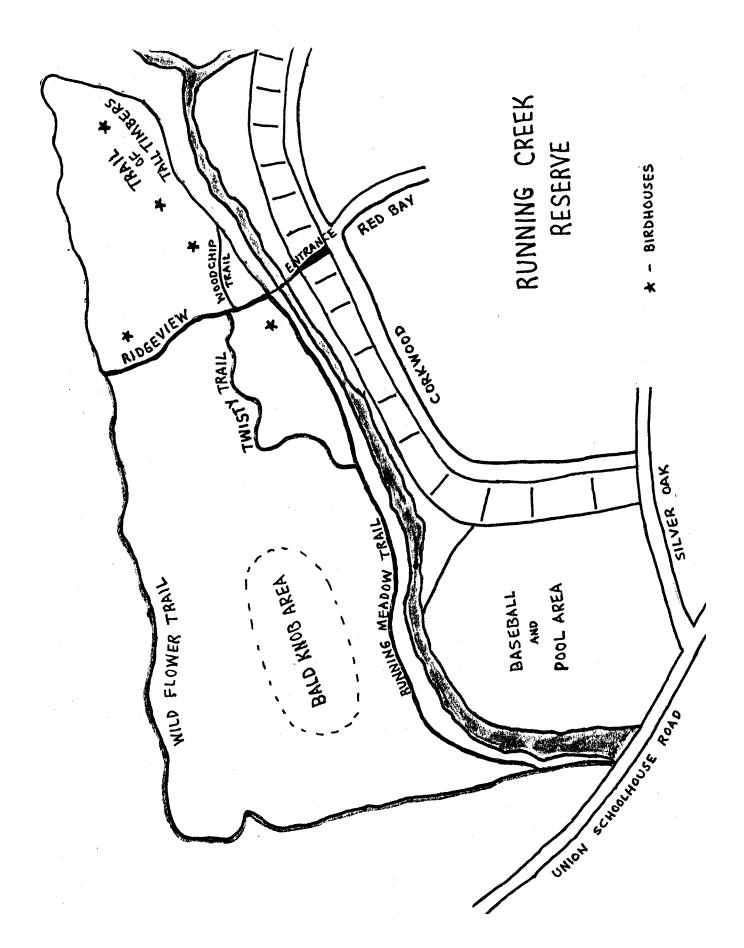

### FOREST RIDGE ASSOCIATIONS

| <b>Friends of Forest Ridge:</b><br>Julie Quinn233-5021                          |
|---------------------------------------------------------------------------------|
| Halloween Parade:<br>Jake Bontatibus974-4424                                    |
| <b>Running Creek Reserve:</b><br>Bob Dalton235-2154                             |
| Lost and Found / Pet Patrol:<br>Carol Wetrich237-1766                           |
| <b>FRA Soccer League Chairman:</b><br>Jesse Morgan frasoccer@gmail.com 723-9768 |
| <b>Welcoming Committee:</b><br>Bob Gray237-8192                                 |
| Fighting Fish Swim Team:<br>Karla Herman 235-0825                               |
| Neighborhood Watch Coordinator:<br>Ty Tyson901-7995                             |
| LOCAL ORGANIZATIONS<br>BSA Troop 169:<br>Chris Beiring                          |
| 3                                                                               |